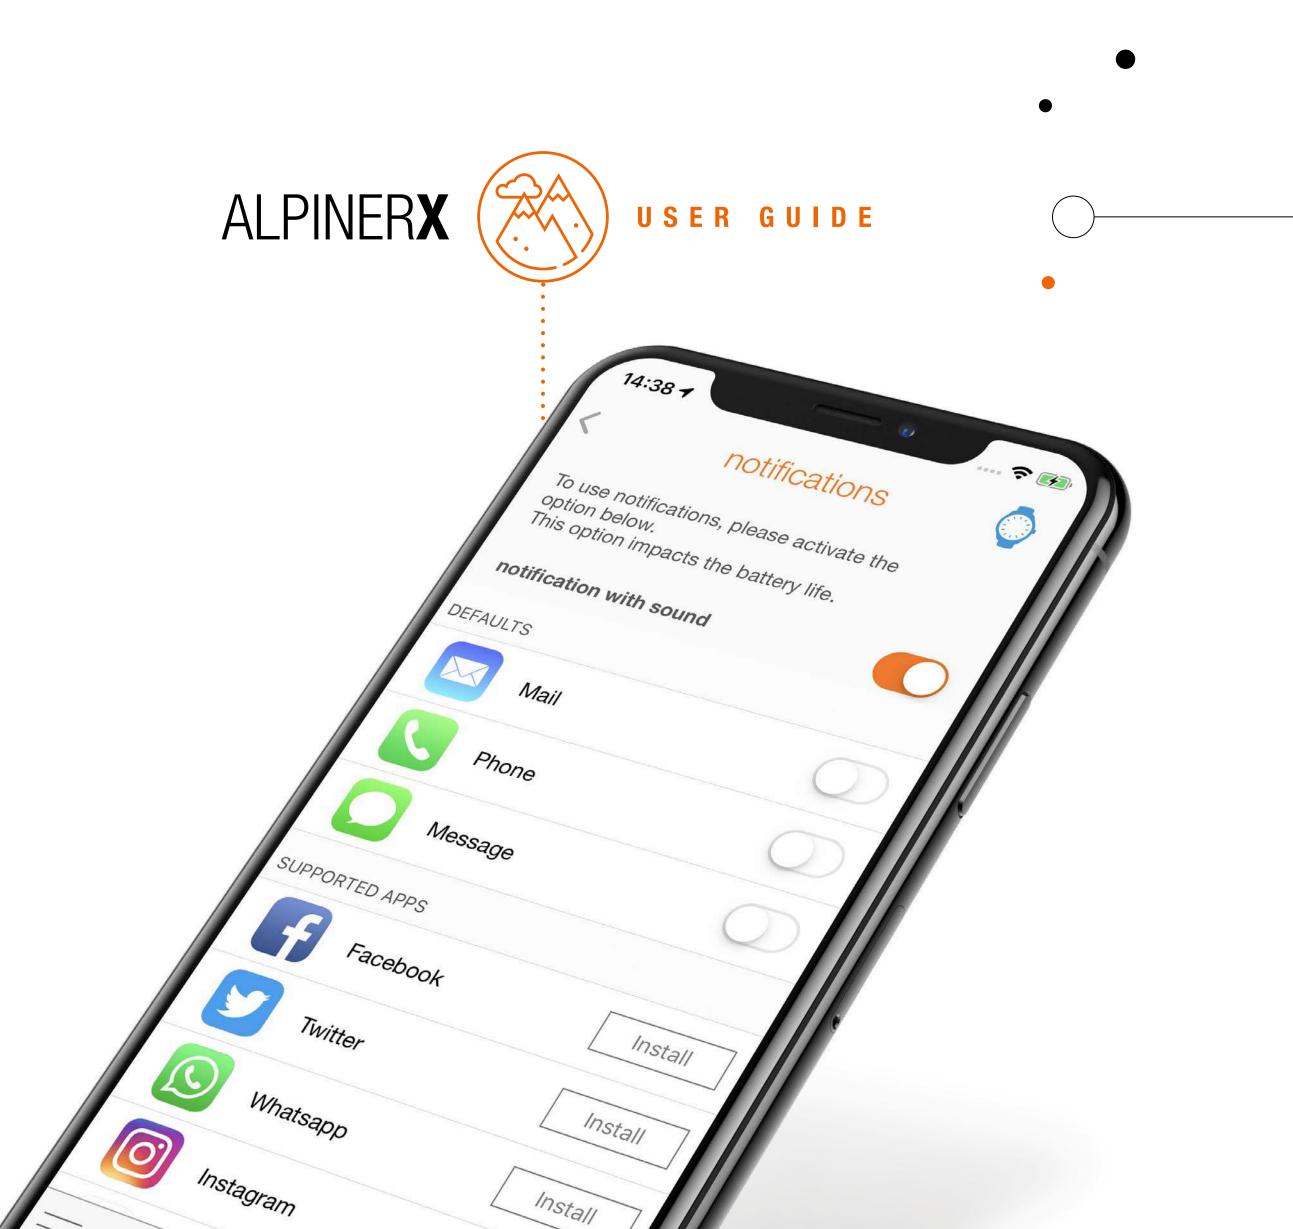

Install

set-up the notifications in the settings of the app to get alerts based on your

#### **MESSAGES**

When a message is received, your watch will alert you with sound and a notification will appear on your watch.

#### CALLS

When an incoming call is detected, your watch will chime and a notification will be displayed on the screen of your watch.

own preferences. Notifications are indicated by the watch with a sound. The sound can be deactivated.

On top of calls, messages and e-mails, note that the ALPINER**X** offers a wide range of social media apps you can receive notifications for.

Go into your phone's "Settings" menu and then into "Notifications".

Select the app of your choice, for example WhatsApp to get an alert for every new message.