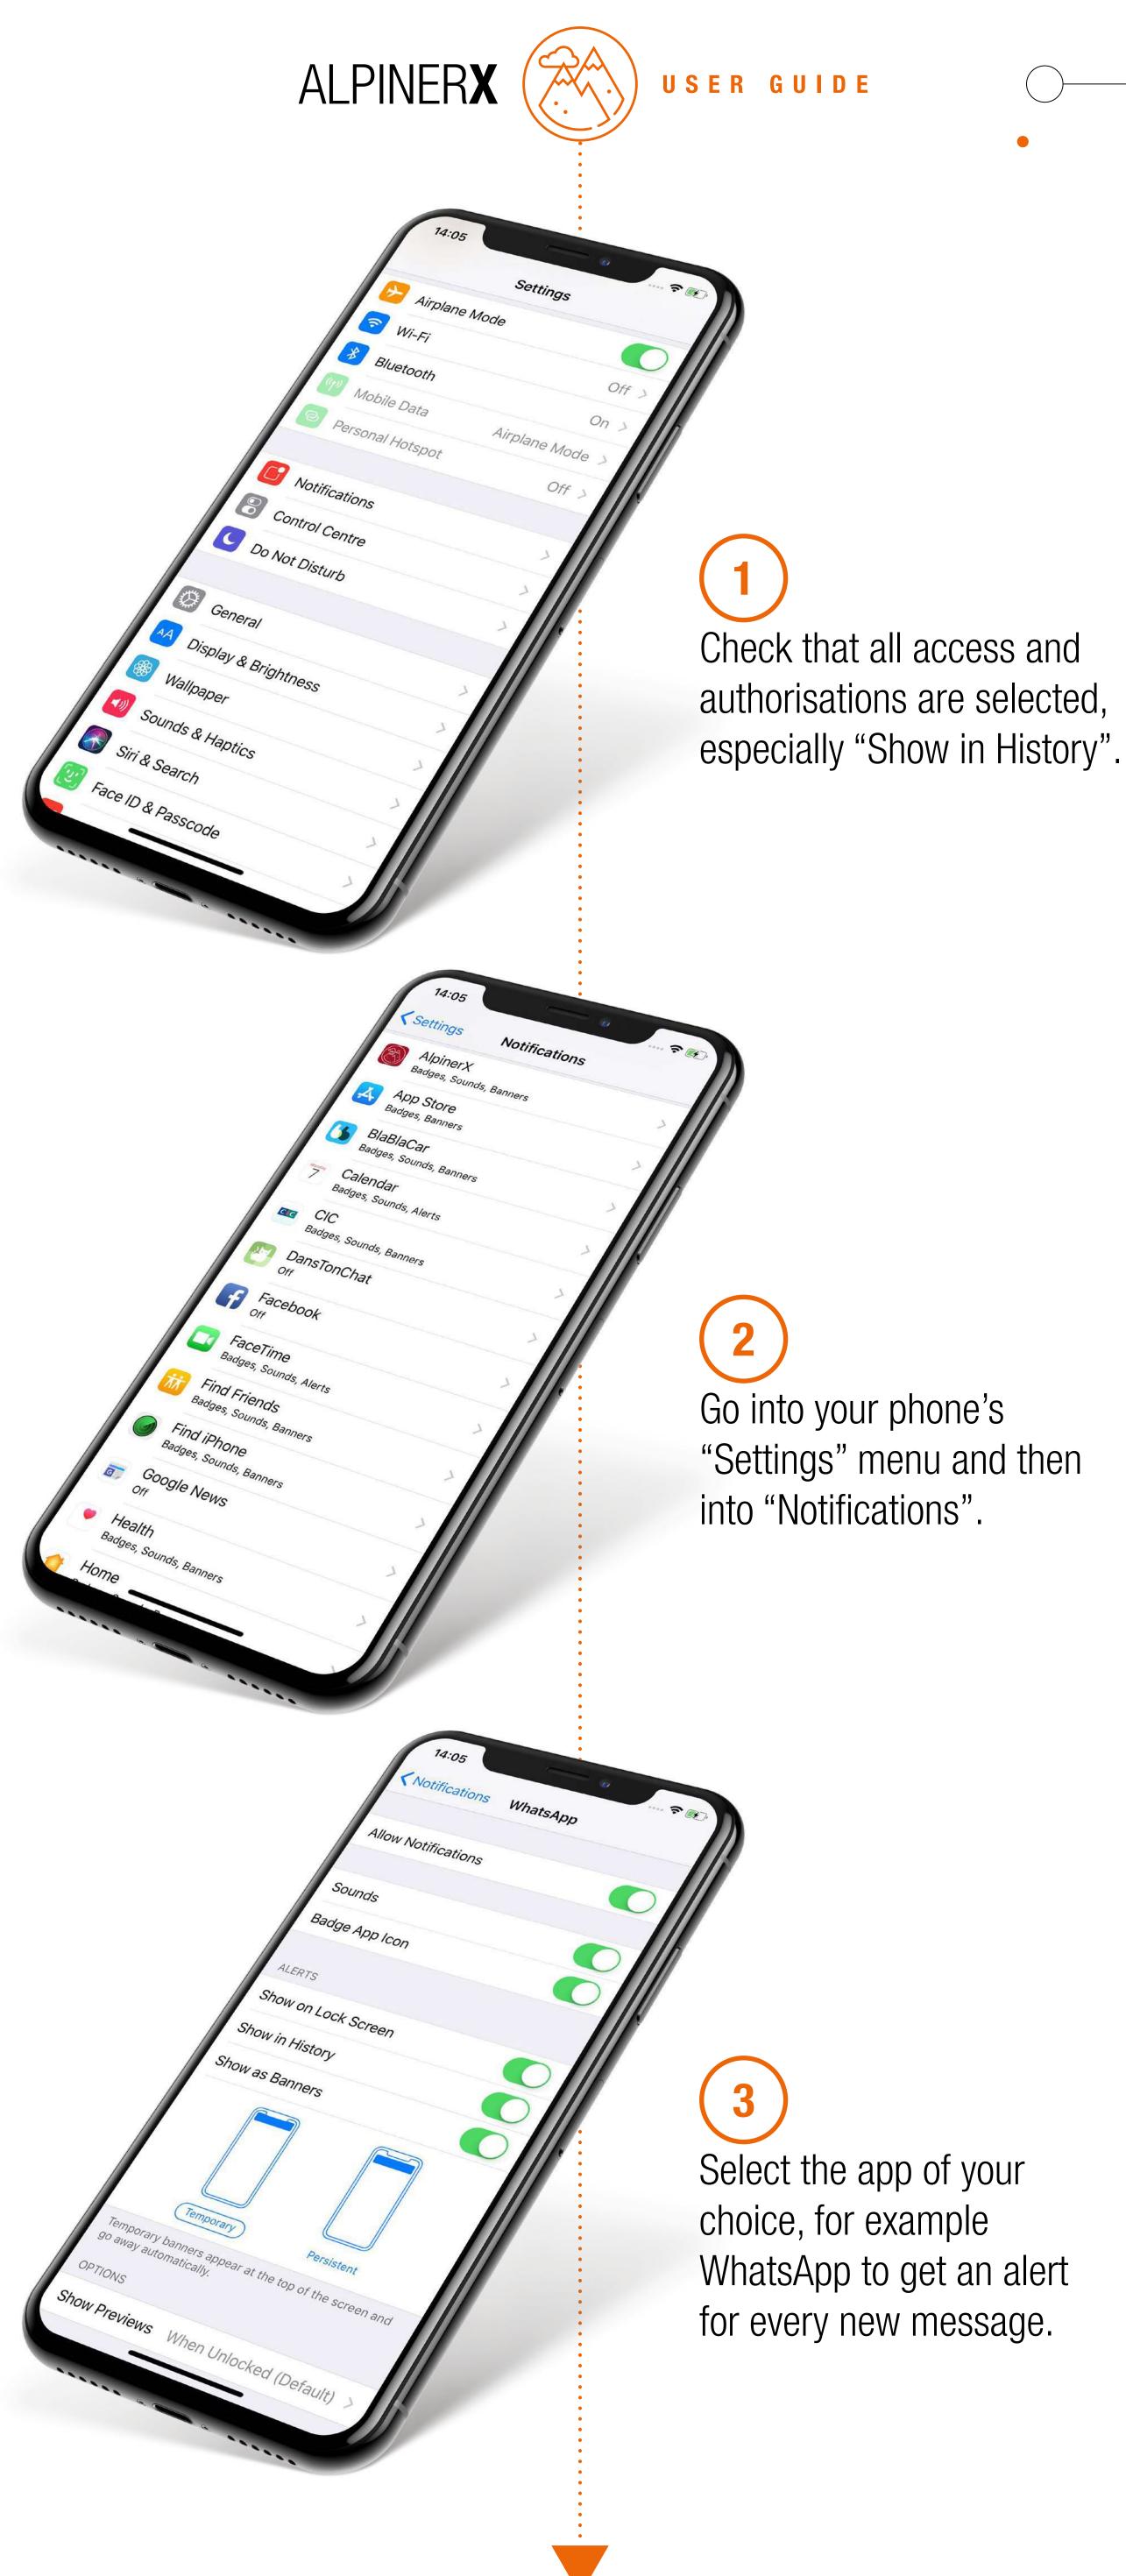

On top of calls, messages and e-mails, note that the ALPINER**X** offers a wide range of social media apps you can receive notifications for.

Go into your phone's "Settings" menu and then into "Notifications".

Select the app of your choice, for example WhatsApp to get an alert for every new message.