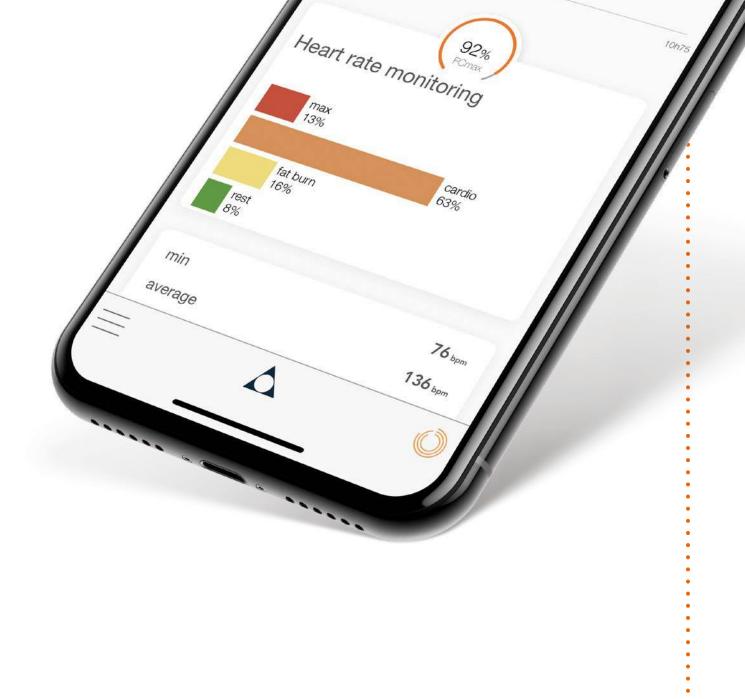

The workout starts when the external HRM device (chest belt for instance) starts to send valid data, while being worn. The workout stops once the external device is removed.

In the activity chart, you can select the HRM workout (heart icon) and see the details. The graph shows the HRM values during the workout, using 4 colors representing 4 different heart rate zones.

The different heart rate zones are displayed using your estimated maximum heart rate in BPM (beats per minute). Your maximum heart rate (HR max) is calculated with the common formula of 220 minus your age.

The heart rate monitoring session is indicated by a small heart icon.

. .....

Click on the heart icon to display your heart rate monitoring session.