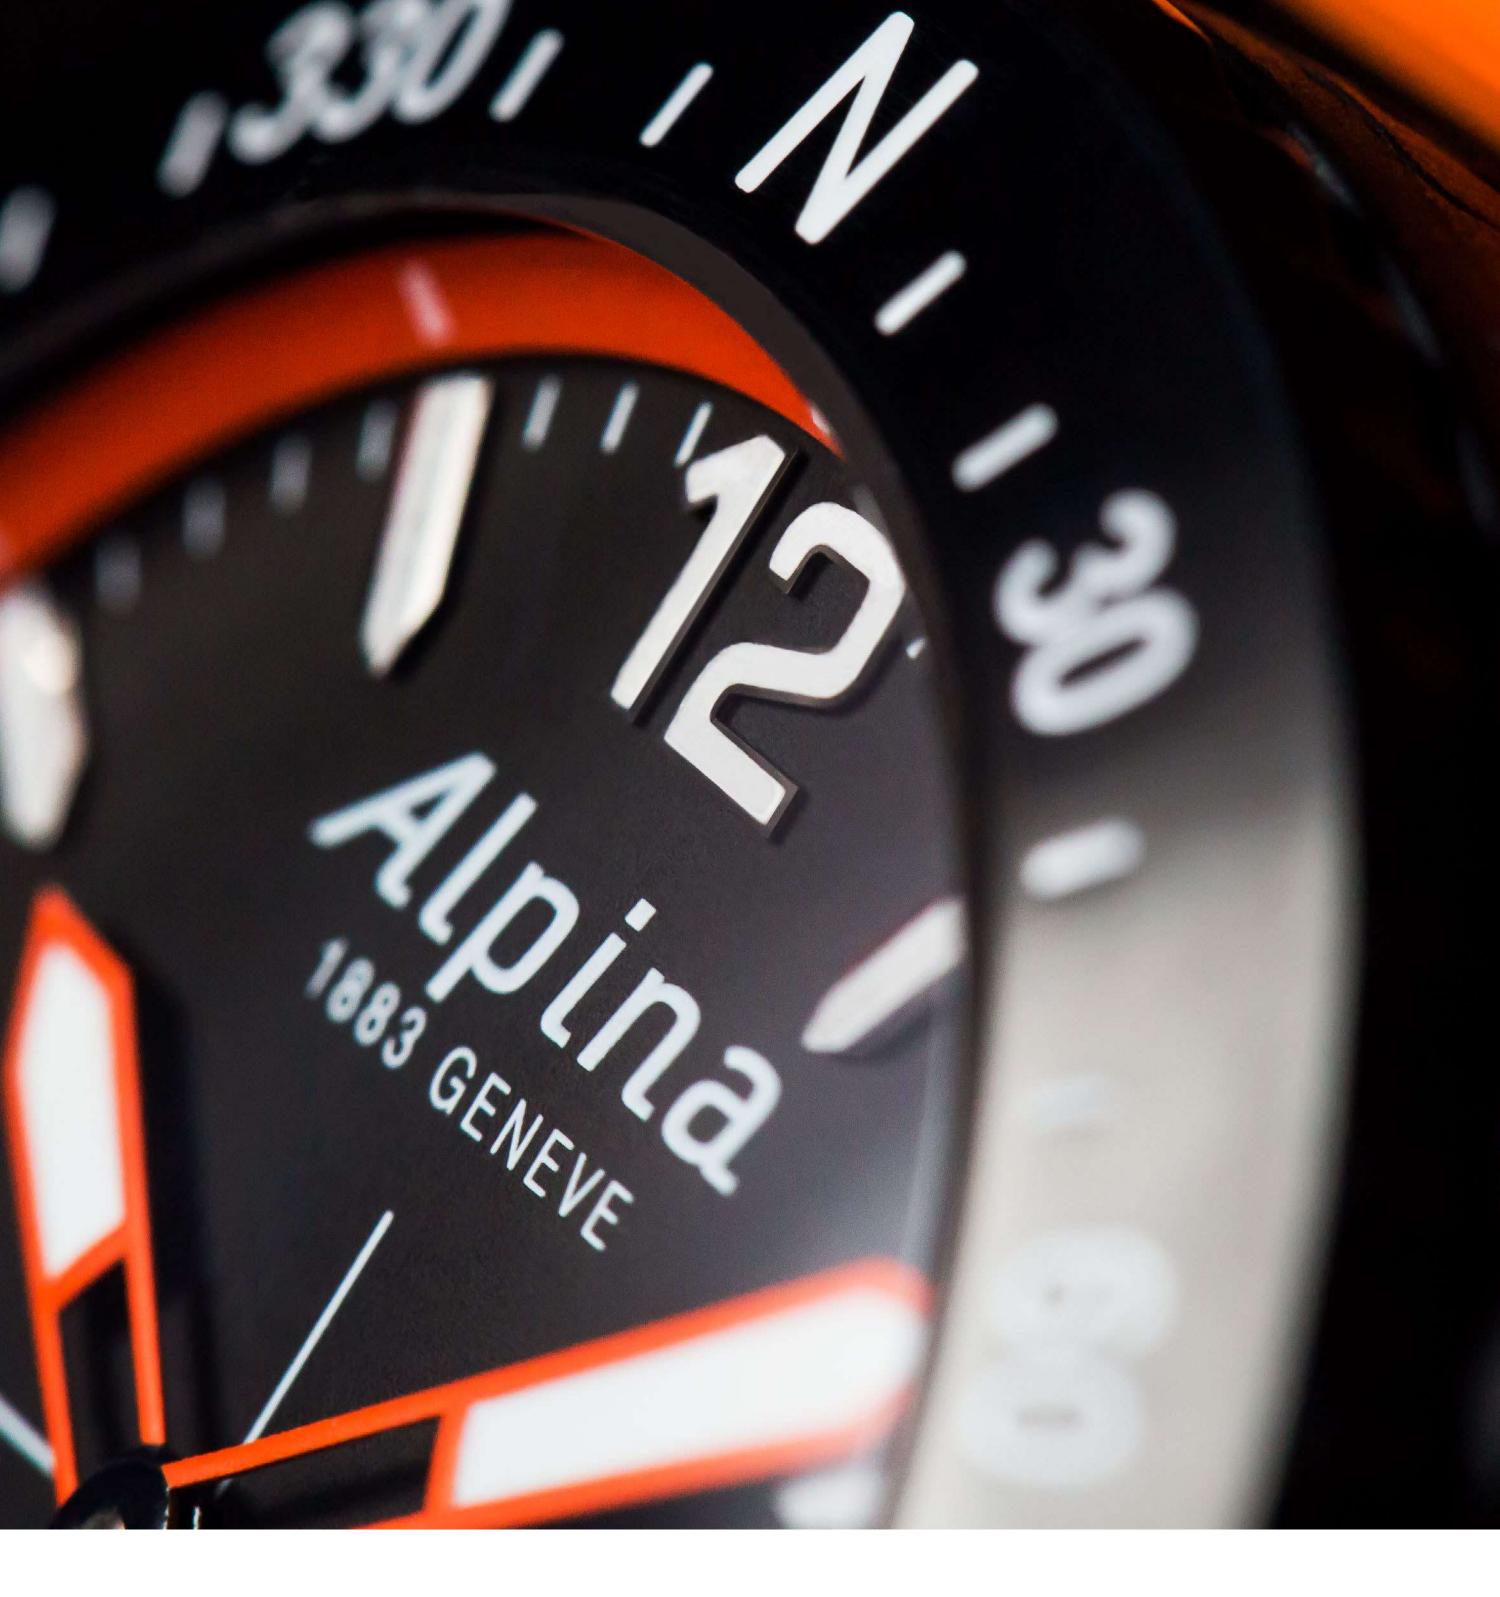

### **COMPASS**

Find you way in the most remote places! The ALPINER**X** compass shows the North direction in real time with the watch's hands.