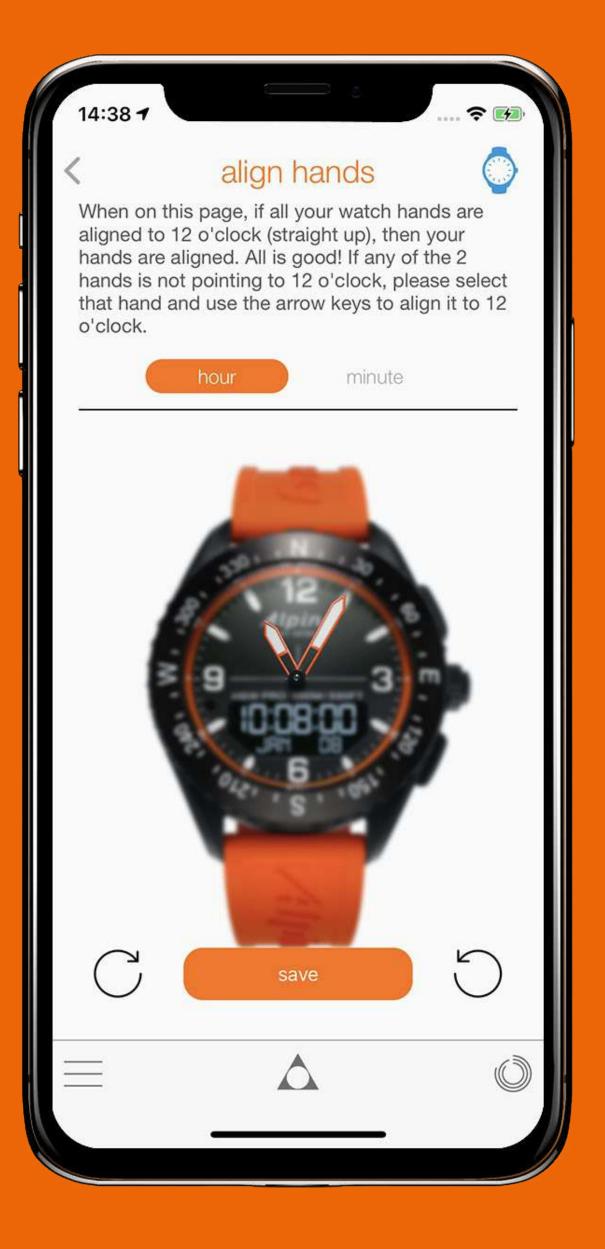

# ALIGN HANDS

If your watch's hands are aligned at 12 o'clock (straight up), then your hands are correctly adjusted. If one or both hands are not pointing at 12 o'clock, please select each hand and use

### the arrow keys to align to 12 o'clock.

| CALIBRATION         |        |
|---------------------|--------|
| align hands         | >      |
| sensors calibration | >      |
| BACKLIGHT           |        |
| backlight           | 6 sec. |
| backlight intensity | low    |
| $\equiv$            | Õ      |
|                     | -      |
|                     |        |