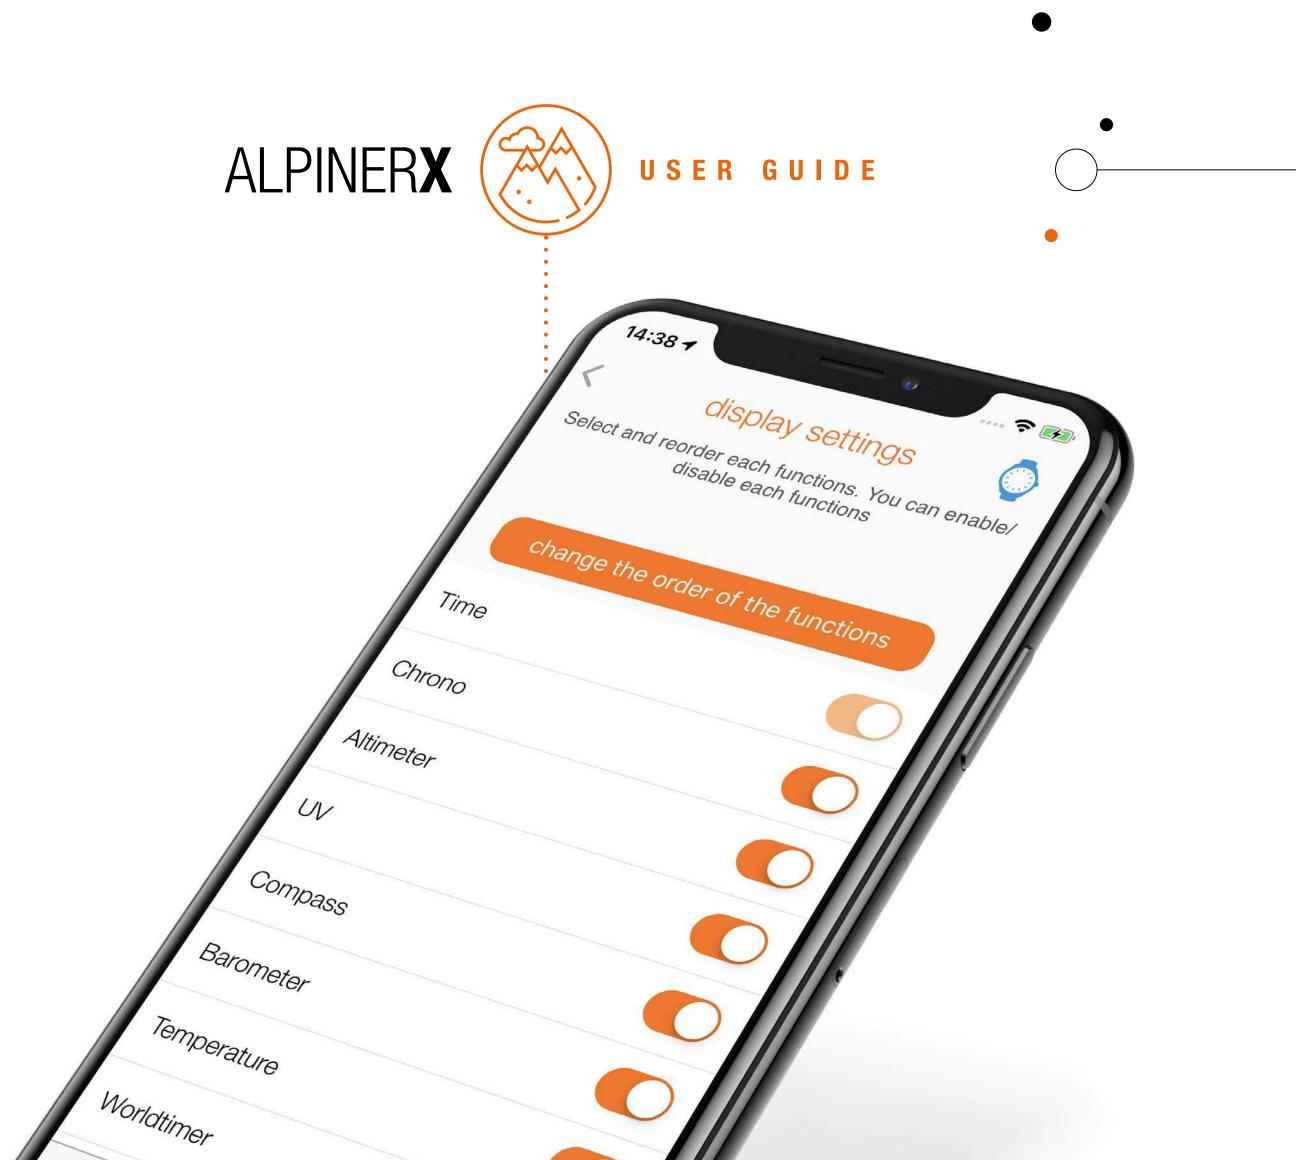

# FUNCTIONS DISPLAYED ON SCREEN

### FUNCTIONS DISPLAYED ON SCREEN

via the app, set-up which functions you wish to appear on the LCD screen of ALTITUDE

BAROMETER

**COMPASS** 

**CONNECTED GPS** 

**UV INDICATOR** 

TEMPERATURE

υν