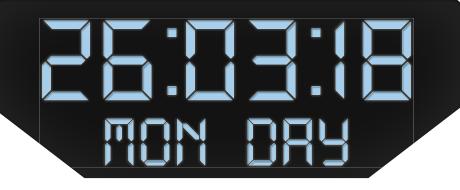

#### **ALWAYS ON TIME & DATE** (HOURS, MINUTES, SECONDS, DATE)

You will never have to set a time and date - travelling across timezones, the ALPINER**X** picks-up the time directly from your smartphone and updates it automatically on your watch.

### WORLDTIMER

 $(2^{ND} TIME ZONE + LOCAL 12H/24H TIME)$ 

The worldtimer function allows you to display a chosen second timezone (hometown).

**2+ YEARS BATTERY** Your ALPINER**X** is an authentic Swiss

watch and in the purest tradition, yourtimepiece features a connectedcaliber with an exceptional2+ years battery life.