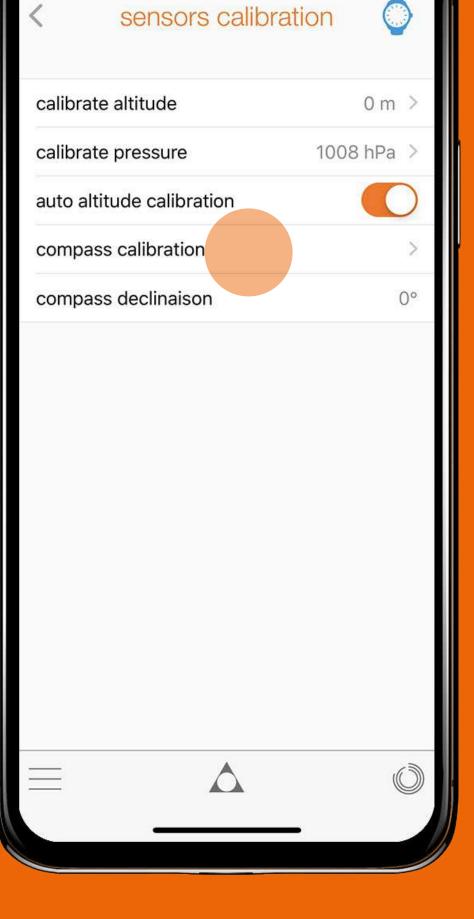

# COMPASS CALBRATION

We suggest to calibrate your watch regularly to get accurate measurements.

| count up            | 00:00:00 > | calibrate alti |
|---------------------|------------|----------------|
| countdown           | 00:00:00 > | calibrate pre  |
| time format         | 24h        | auto altitude  |
| GPS workout         |            | compass cal    |
| NOTIFICATIONS       |            | compass de     |
| notifications       | >          |                |
| get active alert    | >          |                |
| CALIBRATION         |            |                |
| align hands         | >          |                |
| sensors calibration | >          |                |
| BACKLIGHT           |            |                |
| backlight           | 6 sec.     |                |
| backlight intensity | low        |                |
|                     |            |                |
|                     |            |                |
|                     |            |                |