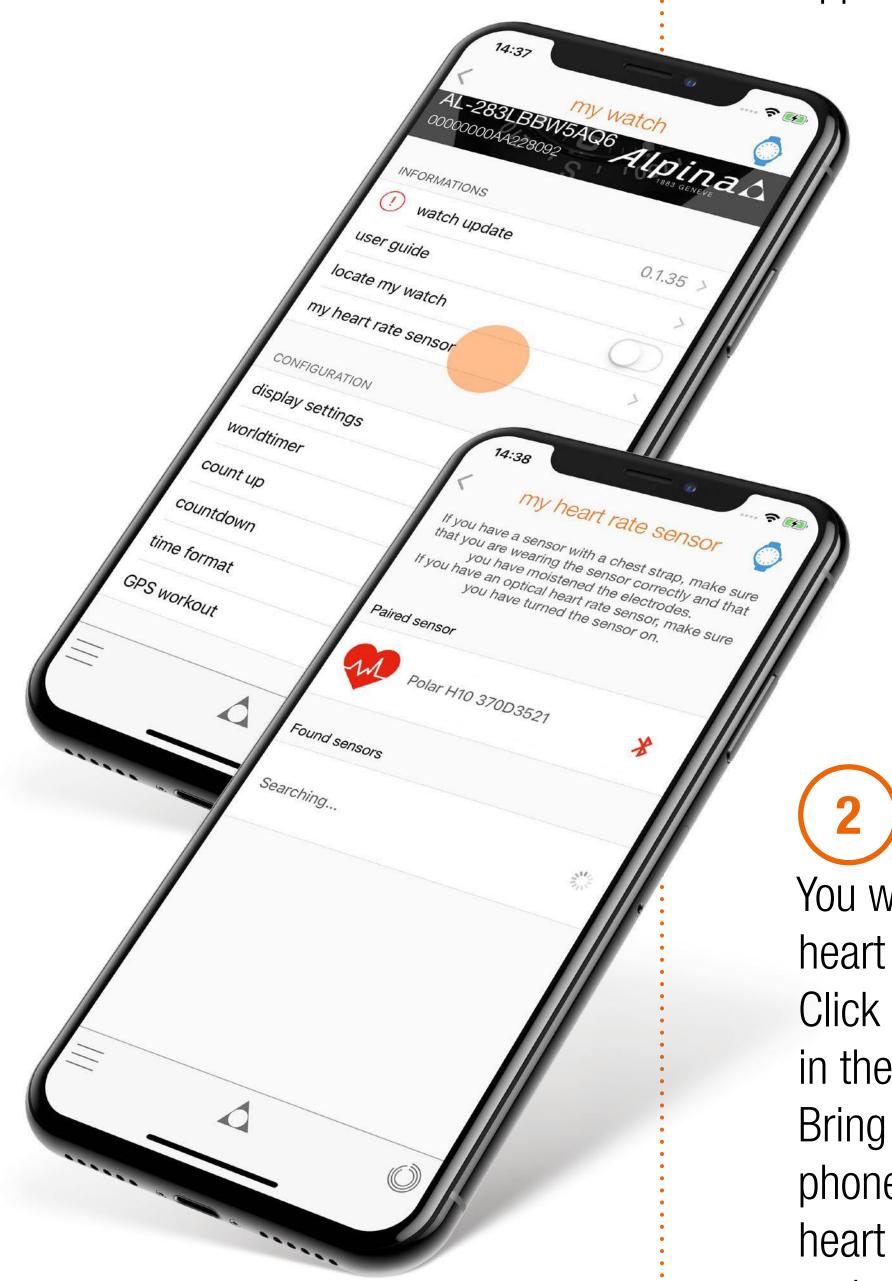

You will now need to sync your

heart rate sensor to your watch. Click on "my heart rate sensor" in the app's main menu. Bring your sensor closer to your phone and select the detected heart rate device by clicking on its name in the list. Your heart rate monitoring system will be linked to your watch.