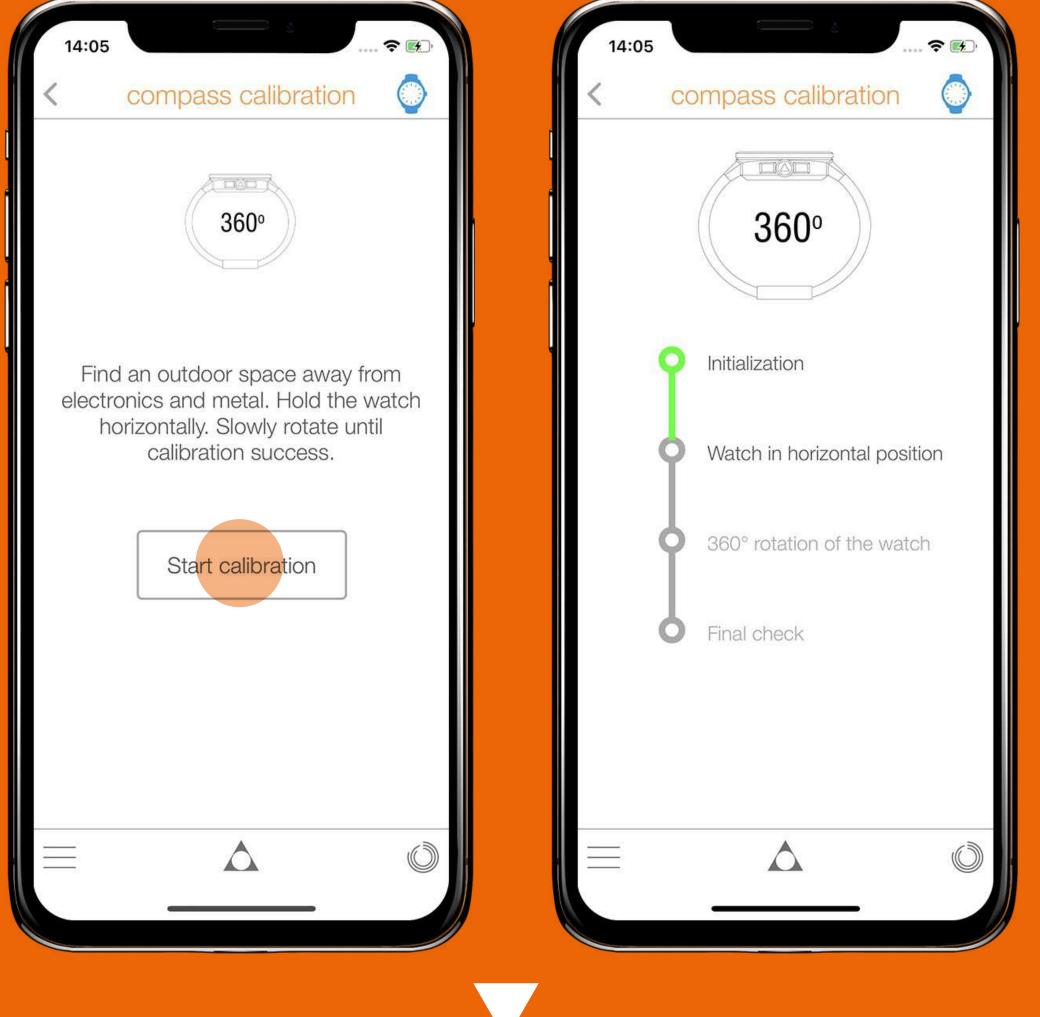

# COMPASS CALBRATION

We suggest to calibrate your watch regularly to get accurate measurements.

| count up            | 00:00:00 > | calibrate alti |
|---------------------|------------|----------------|
| countdown           | 00:00:00 > | calibrate pre  |
| time format         | 24h        | auto altitude  |
| GPS workout         |            | compass cal    |
| NOTIFICATIONS       |            | compass de     |
| notifications       | >          |                |
| get active alert    | >          |                |
| CALIBRATION         |            |                |
| align hands         | >          |                |
| sensors calibration | >          |                |
| BACKLIGHT           |            |                |
| backlight           | 6 sec.     |                |
| backlight intensity | low        |                |
|                     |            |                |
|                     |            |                |
|                     |            |                |