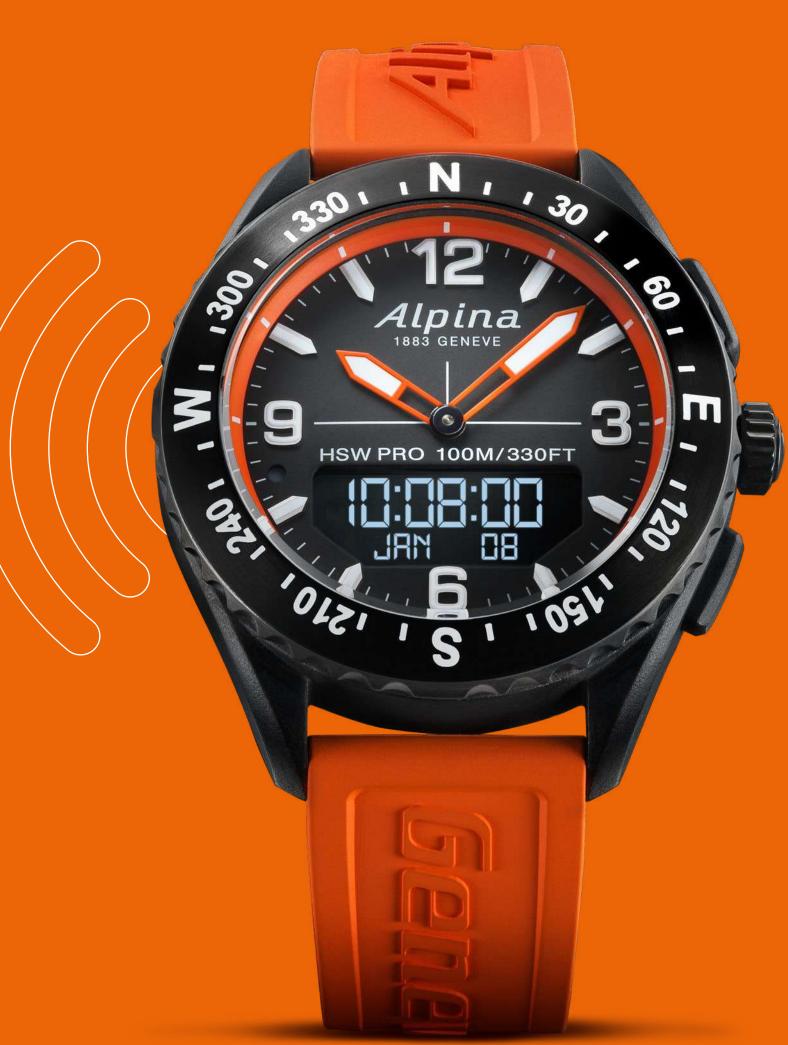

HASING

#### USER GUI DE



YOUR ALPINERX AND BECOMING A MEMBER OF THE ALPINA COMMUNITY! PLEASE FOLLOW THE SIMPLE STEPS DFTAIL ED IN THIS

# USER GUIDE TO START USING YOUR WATCH.





# 01.

### Download the ALPINA SMARTWATCH app for iOS or Android







### 02. Activate 🛞 Bluetooth on your phone



Follow the instructions within the app to pair



30

### your watch and set your goals





# PAIR YOUR WATCH

To pair your watch, launch the ALPINA SMARTWATCH app and press on "I'VE GOT A HOROLOGICAL SMARTWATCH". Place your ALPINERX close to your phone. Push the watch's crown button and then press on the "start pairing" button appearing on your app screen. Once your ALPINERX has been found, press and release the crown immediately again to pair. Press on "next" and follow the instructions









# ALIGN HANDS

If your watch's hands are aligned at 12 o'clock (straight up), then your hands are correctly adjusted. If one or both hands are not pointing at 12 o'clock, please select each hand and use

### the arrow keys to align to 12 o'clock.





| CALIBRATION         |        |
|---------------------|--------|
| align hands         | >      |
| sensors calibration | >      |
| BACKLIGHT           |        |
| backlight           | 6 sec. |
| backlight intensity | low    |
| $\equiv$            | Õ      |
|                     | -      |
|                     |        |





# COMPASS CALBRATION

We suggest to calibrate your watch regularly to get accurate measurements.

| count up            | 00:00:00 > | calibrate alti |
|---------------------|------------|----------------|
|