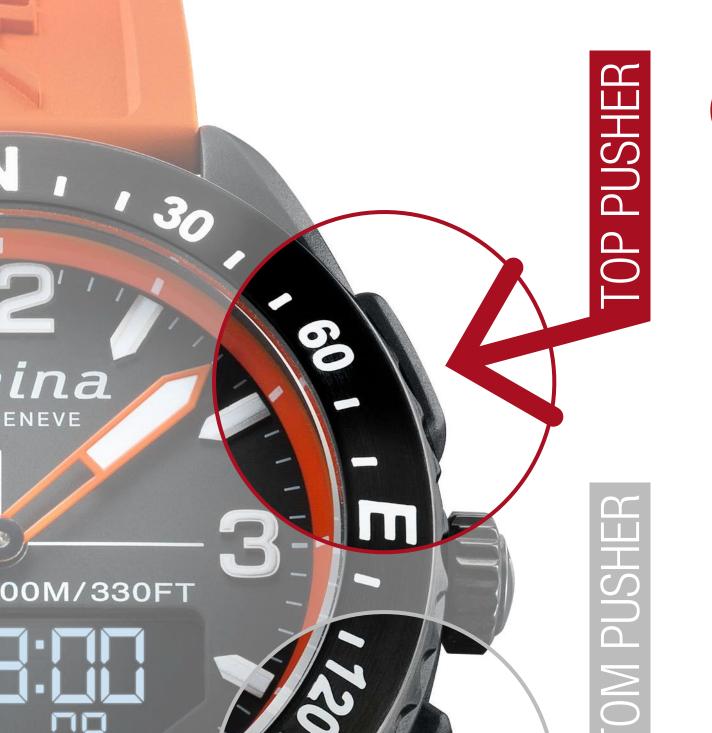

# 

1 30

ina

00M/330FT

ENEVE

60

**O PUSH ONCE** 

CROWN

Activates the LCD screen backlight

PUSHER

BOTTON

1 30

ina

00M/330FT

80

1091

ENEVE

60

(GV

**O PUSH** ONCE

to select sub-function

**Example: Time function display** 

TIME AND DATE