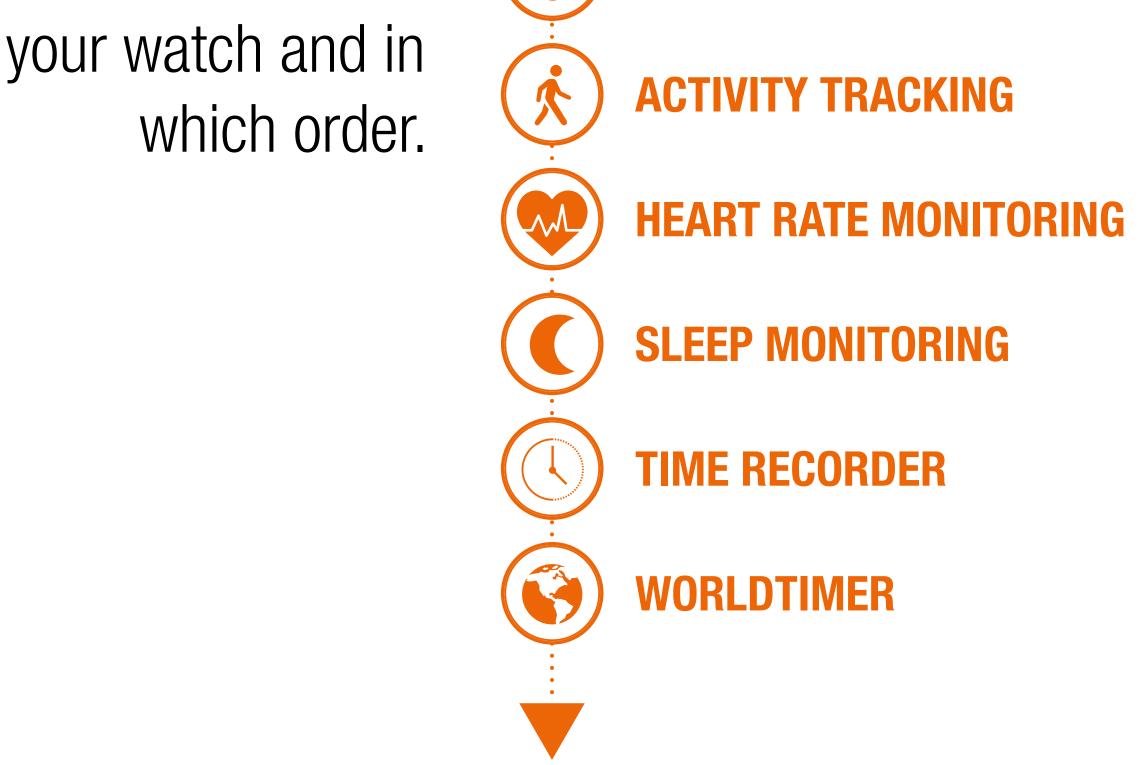

### **ACTIVITY TRACKING**

USER GUIDE

Keep track of your daily activity. Monitor your walks and running sessions with a full log of your course in the app.

### **HEART RATE MONITORING**

Measure your heart rate in all our activities by connecting your sensor to the ALPINA SMARTWATCH app. Optimize your workouts and check your results to improve your performance.

### **SLEEP MONITORING**

Wear your watch at night or put it under your pillow to record your sleep. The integrated tracking system will provide details on how much time you spent in deep sleep, light sleep, or awake.

#### **TIME RECORDER** (STOPWATCH, TIMER, WORKOUTS)

Measure and record any event or workout with the many time recording options offered by your watch and app.

### WORLDTIMER

 $(2^{ND} TIME ZONE + LOCAL 12H/24H TIME)$ 

The worldtimer function allows you to display a chosen second timezone (hometown).

**2+ YEARS BATTERY** Your ALPINER**X** is an authentic Swiss

watch and in the purest tradition, yourtimepiece features a connectedcaliber with an exceptional2+ years battery life.