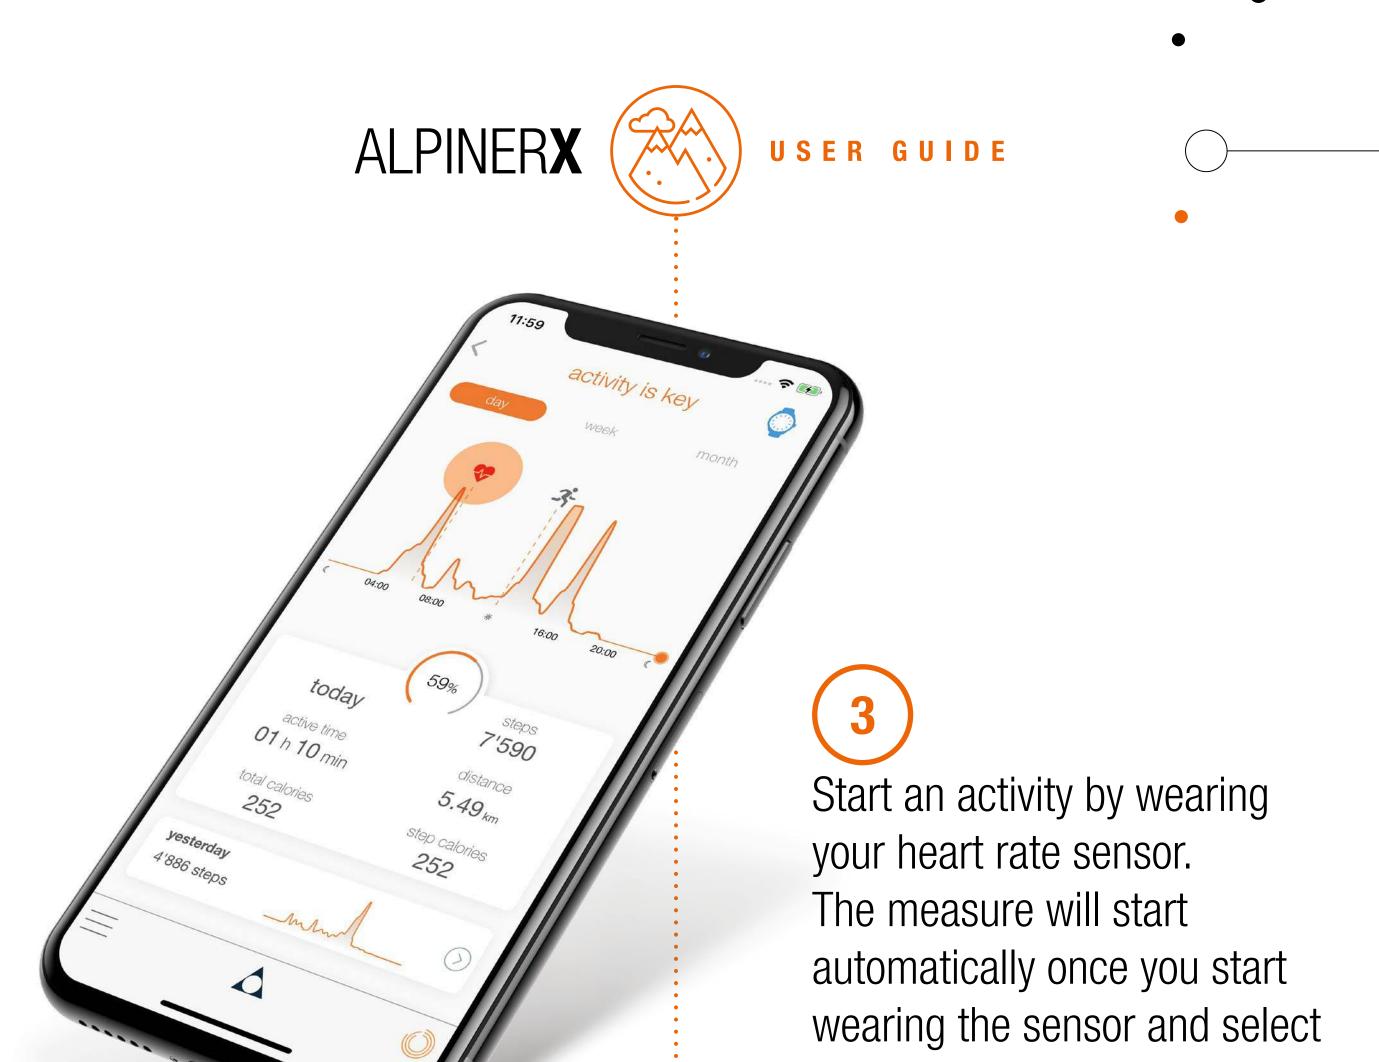

### **ACTIVITY TRACKING**

USER GUIDE

Keep track of your daily activity. Monitor your walks and running sessions with a full log of your course in the app.

Heart rate monitoring

oday at 10:00

the heart rate function on your watch. It will stop upon removal of the device. You should be able to see the live BPM (beats per minute) values on your watch (data accessible by clicking on the AlpinerX's crown). At the end of your activity, open the app to sync your watch and retrieve your heart rate monitoring session in the activity chart.