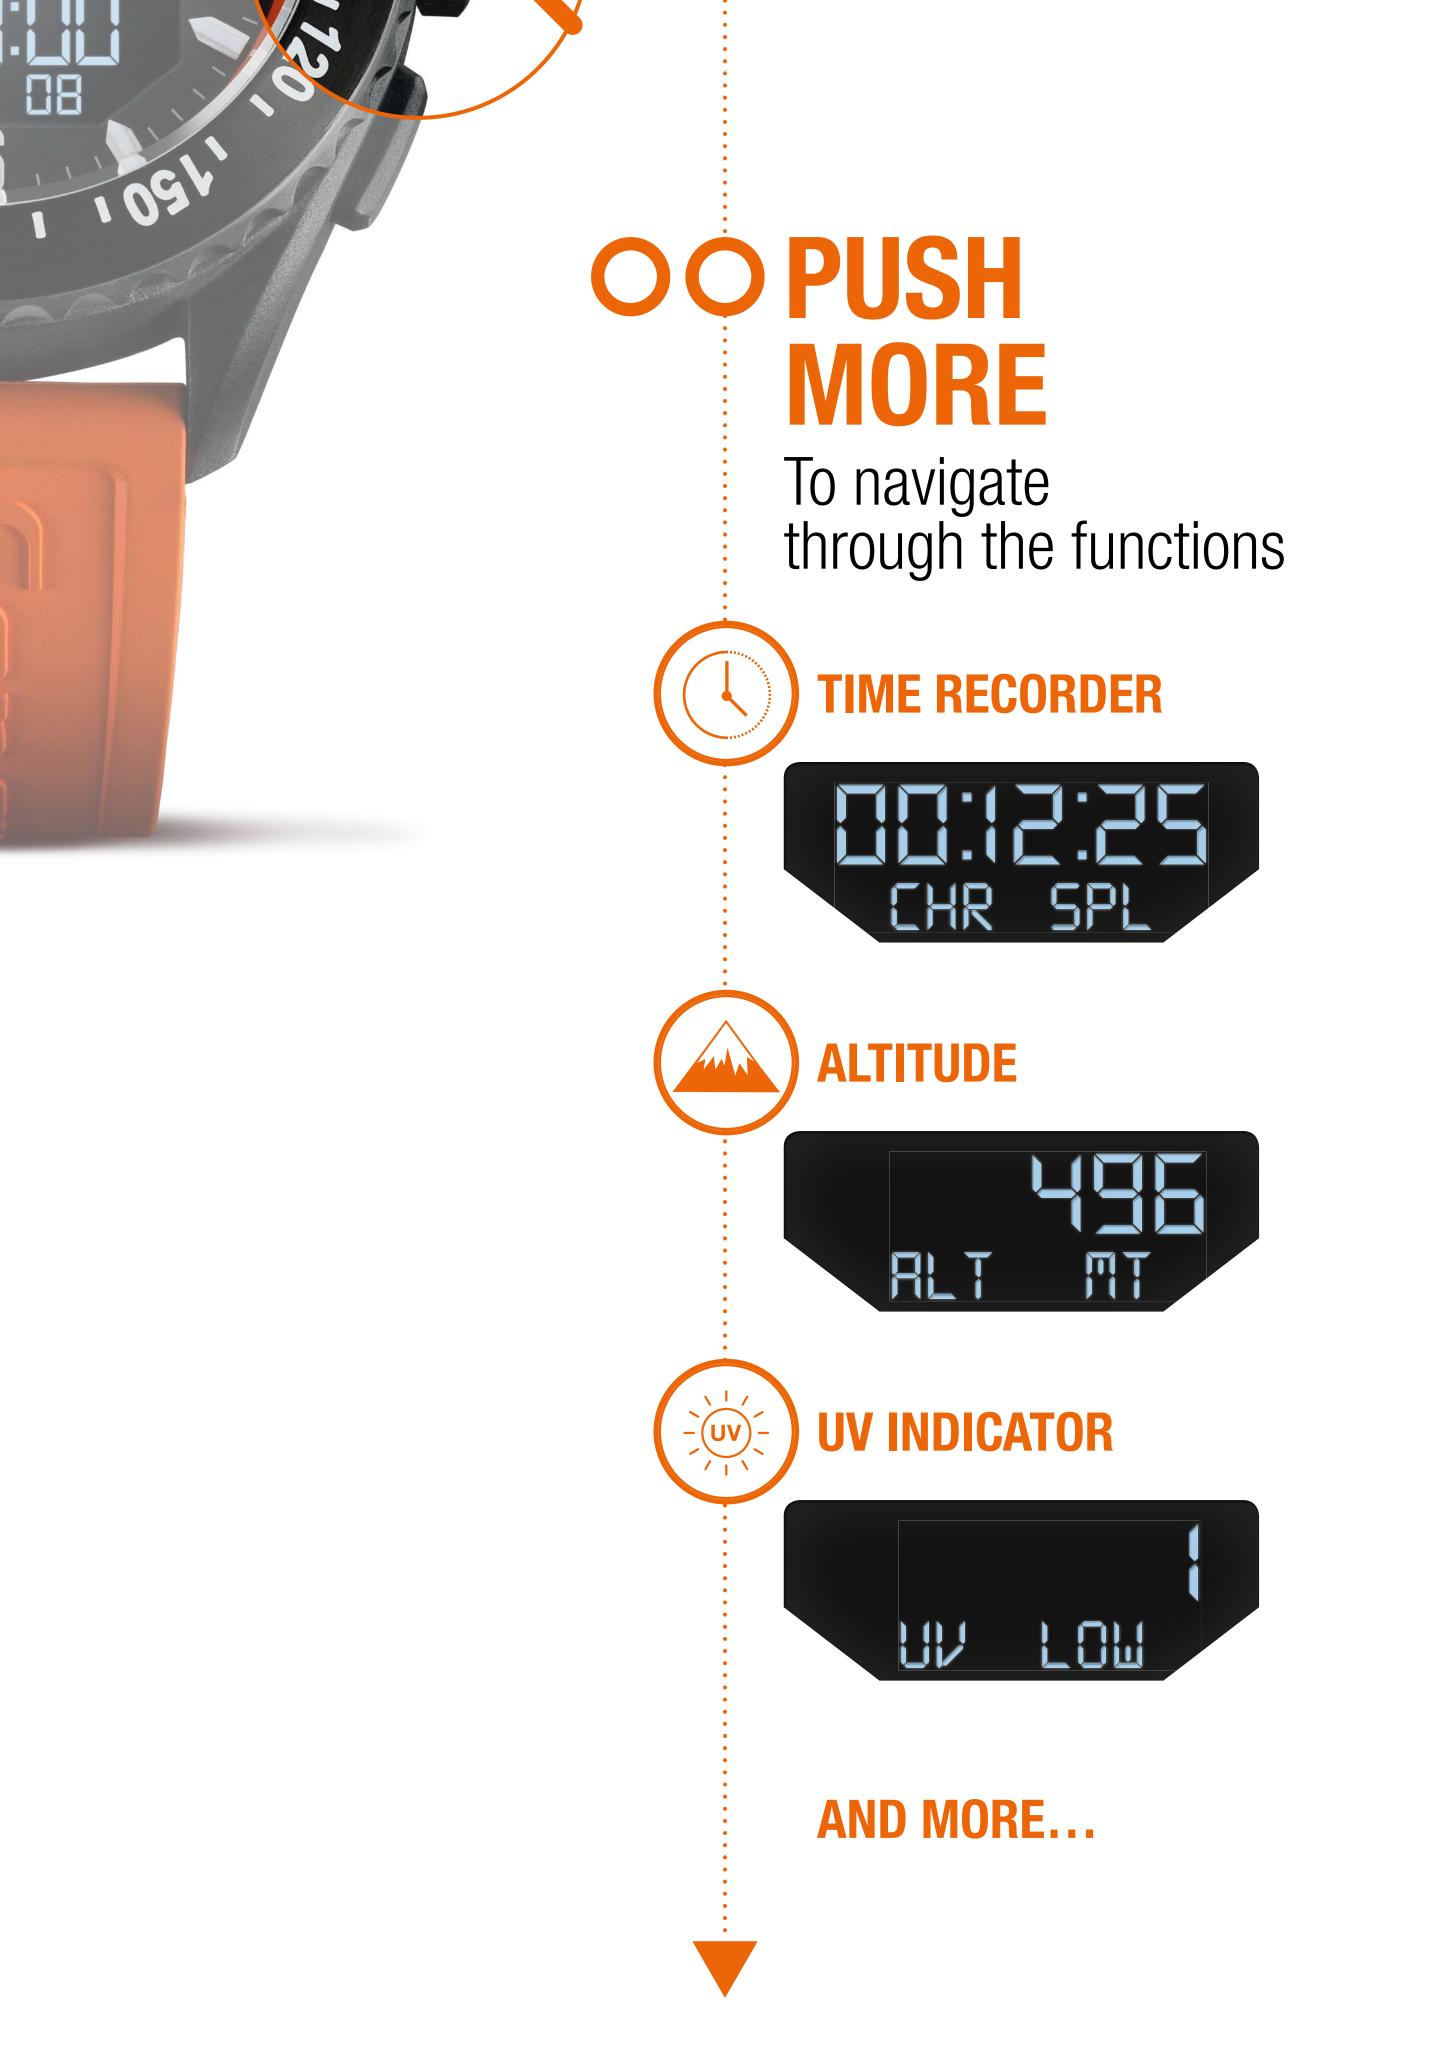

#### **TIME RECORDER** (STOPWATCH, TIMER, WORKOUTS)

Measure and record any event or workout with the many time recording options offered by your watch and app.

### ALTITUDE

Always keep your feet firmly on the ground with the altimeter.

### BAROMETER

Don't let yourself get surprised by a storm, stay aware of weather changes thanks to the barometer.

### **COMPASS**

Find you way in the most remote places! The ALPINER**X** compass shows the North direction in real time with the watch's hands.

### **CONNECTED GPS**

The connected GPS records your steps, walks and runs, via the application.

### **UV INDICATOR**

Keep an eye on harmful UV rays

#### TEMPERATURE

Be prepared to face extreme temperatures with your integrated thermometer.