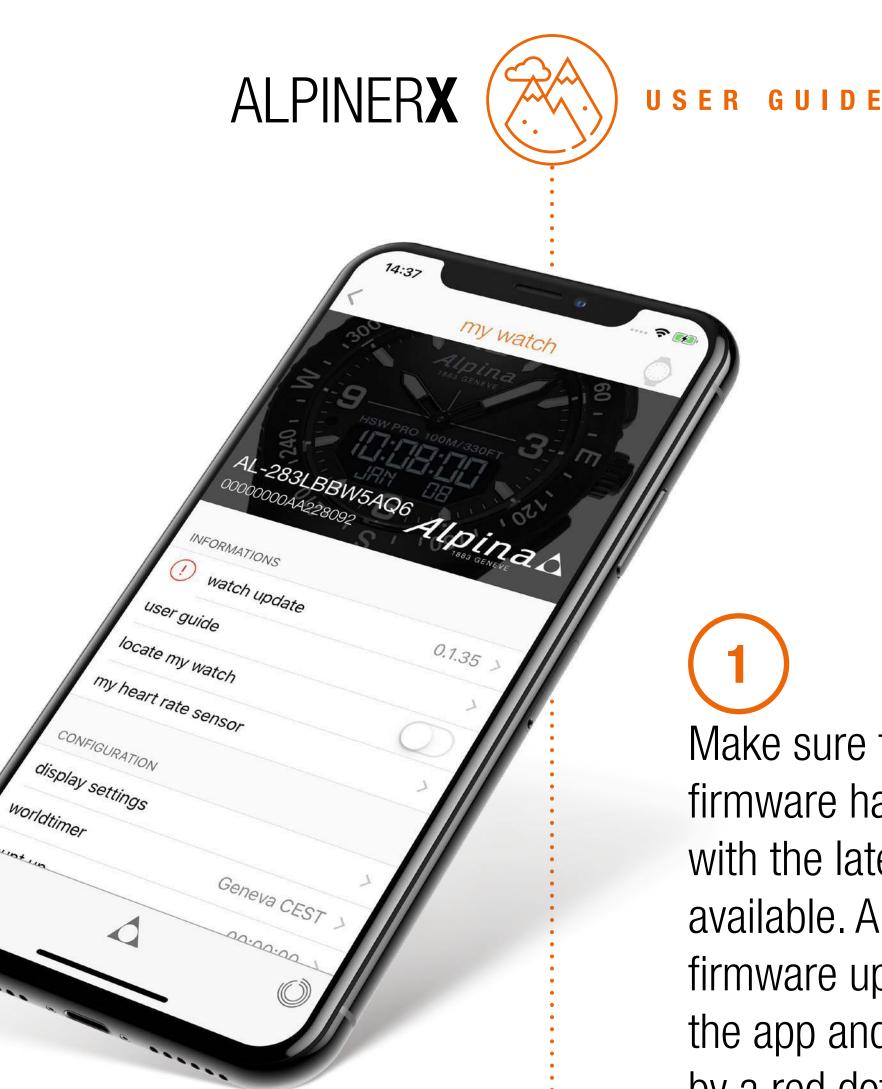

Make sure that your watch's firmware has been updated with the latest version available. Any new watch firmware update is provided by the app and will be indicated by a red dot next to "watch update" in "my watch". Click and follow the app's instructions.