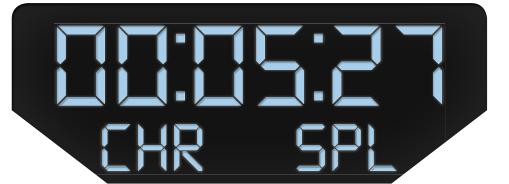

#### DAY & DATE

BOTT

**O PUSH** ONCE

to start sub-function

**Example:** Chrono function

80

09

**START CHRONO** 

### **OOPUSH** TWICE

to stop sub-function

**O PUSH** ONCE To reset sub-function

#### **RESET CHRONO**

TOP PUSHER

**O PUSH ONCE** 

to start sub-function

**Example:** Sleep function

1 30

ina

00M/330FT