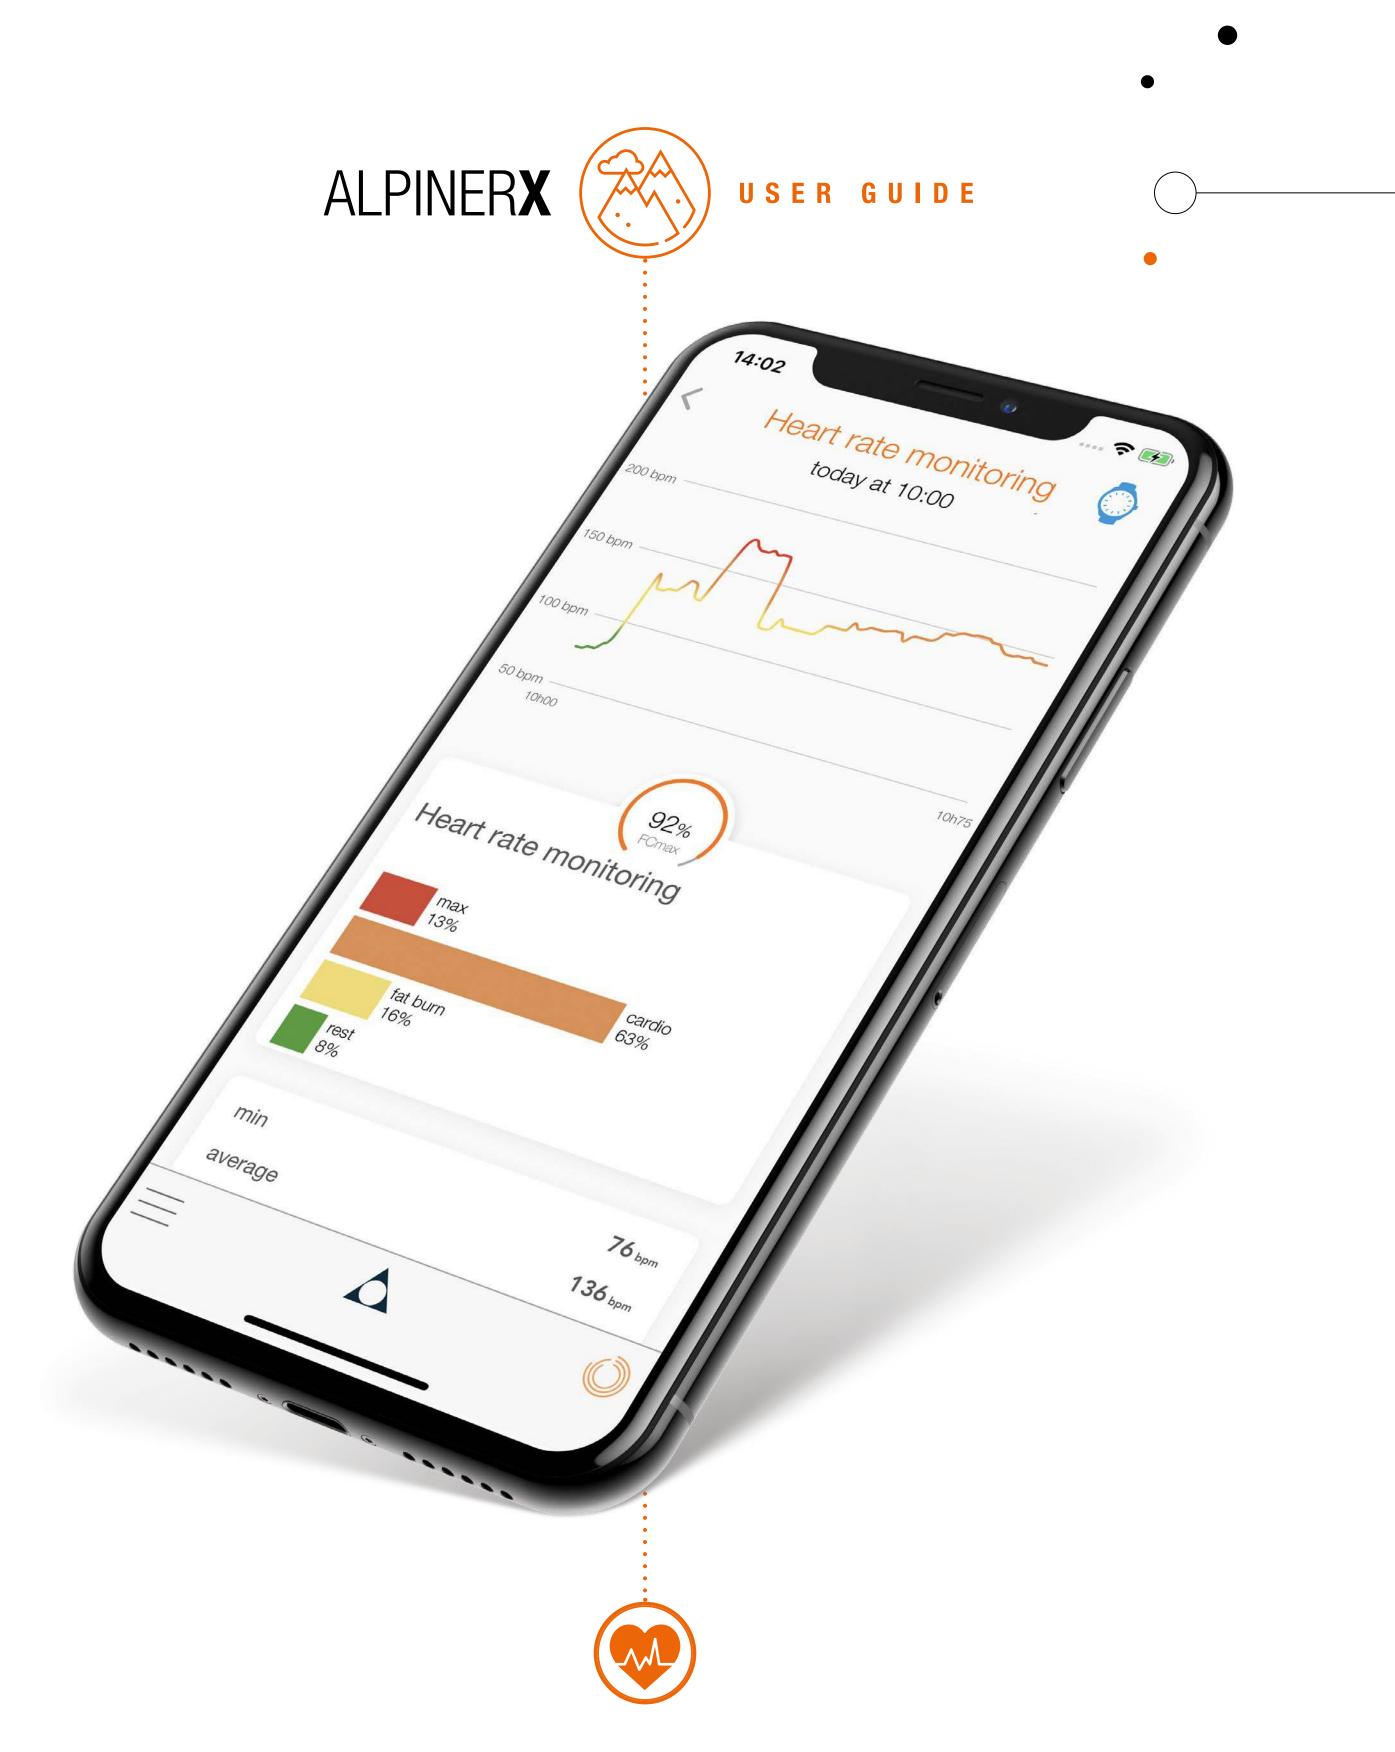

### HEART RATE MONITORING

The heart rate monitor (HRM) shows your heart rate in BPM (beats per minute) during a workout. To start a workout, you must pair an external HRM device with your watch through the application menu.

The workout starts when the external HRM device (chest belt for instance) starts to send valid data, while being worn. The workout stops once the external device is removed.

In the activity chart, you can select the HRM workout (heart icon) and see the details. The graph shows the HRM values during the workout, using 4 colors representing 4 different heart rate zones.

The different heart rate zones are displayed using your estimated maximum heart rate in BPM (beats per minute). Your maximum heart rate (HR max) is calculated with the common formula of 220 minus your age.

Heart rate monitoring

oday at 10:00

the heart rate function on your watch. It will stop upon removal of the device. You should be able to see the live BPM (beats per minute) values on your watch (data accessible by clicking on the AlpinerX's crown). At the end of your activity, open the app to sync your watch and retrieve your heart rate monitoring session in the activity chart.

The heart rate monitoring session is indicated by a small heart icon.

. .....

Click on the heart icon to display your heart rate monitoring session.