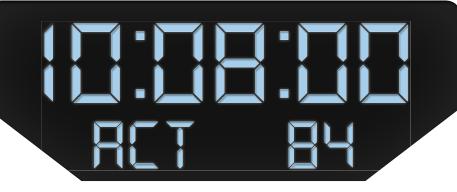

### **OOPUSH** TWICE

TIME ACTIVITY/SLEEP IN % (related to daily objective)

### **OOOPUSH** THREE TIMES

#### DAY & DATE

BOTT

**O PUSH** ONCE

to start sub-function

**Example:** Chrono function

80

09

**START CHRONO** 