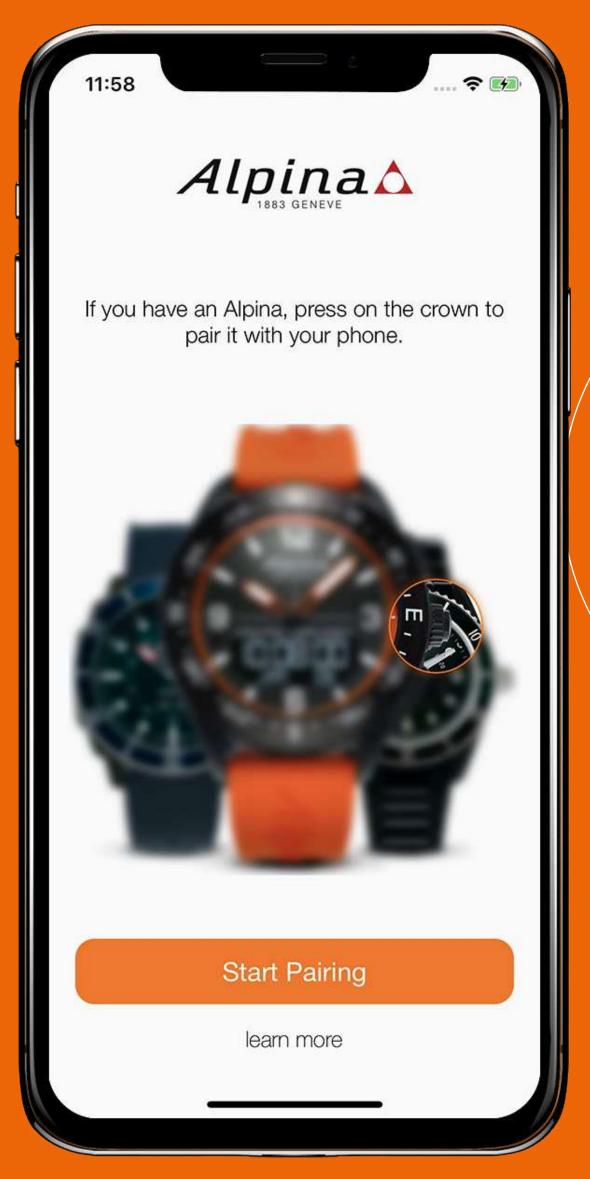

# PAIR YOUR WATCH

To pair your watch, launch the ALPINA SMARTWATCH app and press on "I'VE GOT A HOROLOGICAL SMARTWATCH". Place your ALPINERX close to your phone. Push the watch's crown button and then press on the "start pairing" button appearing on your app screen. Once your ALPINERX has been found, press and release the crown immediately again to pair. Press on "next" and follow the instructions